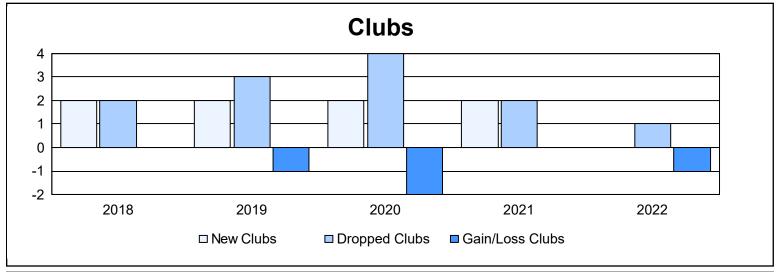

District 354 F

As of June 2022 Cumulative

| Year      | New<br>Clubs | Dropped<br>Clubs | Gain/<br>Loss<br>Clubs | New<br>Members | Charter<br>Members | Reinstate<br>Members | Transfer<br>Members | Total<br>Member<br>Added | Total<br>Members<br>Dropped | Gain/<br>Loss<br>Members |
|-----------|--------------|------------------|------------------------|----------------|--------------------|----------------------|---------------------|--------------------------|-----------------------------|--------------------------|
| 2017-2018 | 2            | 2                | 0                      | 368            | 57                 | 38                   | 8                   | 471                      | 533                         | -62                      |
| 2018-2019 | 2            | 3                | -1                     | 444            | 48                 | 14                   | 3                   | 509                      | 551                         | -42                      |
| 2019-2020 | 2            | 4                | -2                     | 361            | 66                 | 12                   | 2                   | 441                      | 500                         | -59                      |
| 2020-2021 | 2            | 2                | 0                      | 323            | 73                 | 8                    | 4                   | 408                      | 397                         | 11                       |
| 2021-2022 | 0            | 1                | -1                     | 183            | 3                  | 7                    | 7                   | 200                      | 398                         | -198                     |
| Average   | 2            | 2                | -1                     | 336            | 49                 | 16                   | 5                   | 406                      | 476                         | -70                      |